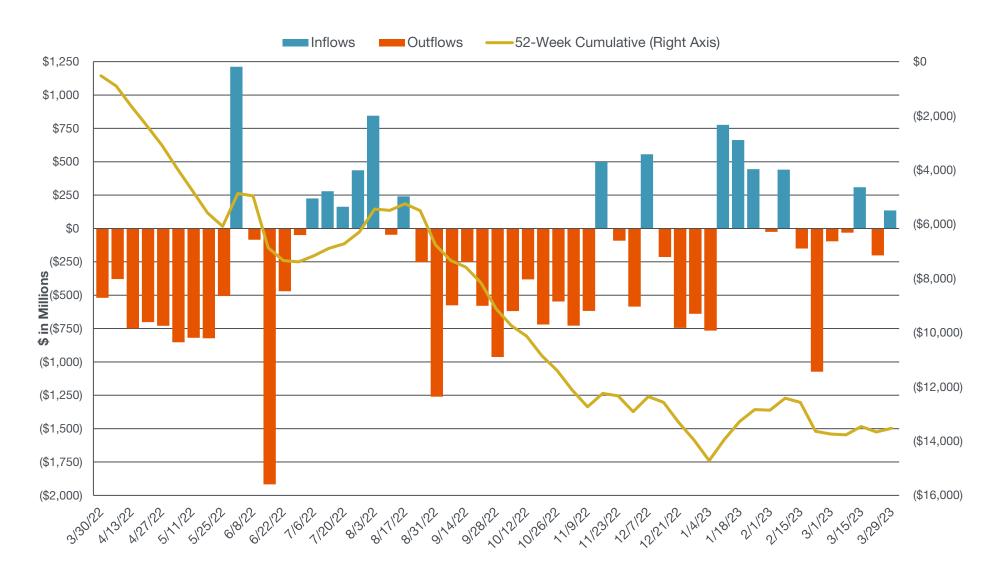

vings**

| Bank Loan                    |                       |  |  |  |
|------------------------------|-----------------------|--|--|--|
| Estimated Mill Levy for 2024 | 45.4 mills            |  |  |  |
| Home Market Value:           | Tax Savings per Home: |  |  |  |
| \$400,000                    | \$406                 |  |  |  |
| \$500,000                    | \$508                 |  |  |  |
| \$600,000                    | \$610                 |  |  |  |
| \$700,000                    | \$711                 |  |  |  |
| \$800,000                    | \$813                 |  |  |  |

## Market Update



PIPER SANDLER | 12

## **Interest Rates**<sup>1</sup>



## Weekly High-Yield Fund Flows<sup>1</sup>

High-Yield funds turned positive with \$135 million of inflows last week



1. Source: EPFR. As of 4/3/2023.

## Historical Federal Funds Rate Movements<sup>1</sup>



2000 2001 2002 2003 2004 2005 2006 2007 2008 2009 2010 2011 2012 2013 2014 2015 2016 2017 2018 2019 2020 2021 2022 2023 2024

- On November 2<sup>nd</sup>, the FOMC raised its Fed funds target by another 75 bps in the range of 3.75% to 4.00%, this vote was unanimous. This is the Fed's fourth consecutive 75 bp increase. The Fed's tone regarding the health of the economy was unchanged from its prior statement and reiterated its view that the Fed will continue to hike rates.
- On December 14<sup>th</sup>, the FOMC raised its Fed funds target by 50 bps in the range of 4.25% to 4.50%, the vote was unanimous. The Fed's tone regarding the health of the economy was unchanged from its prior statement and r