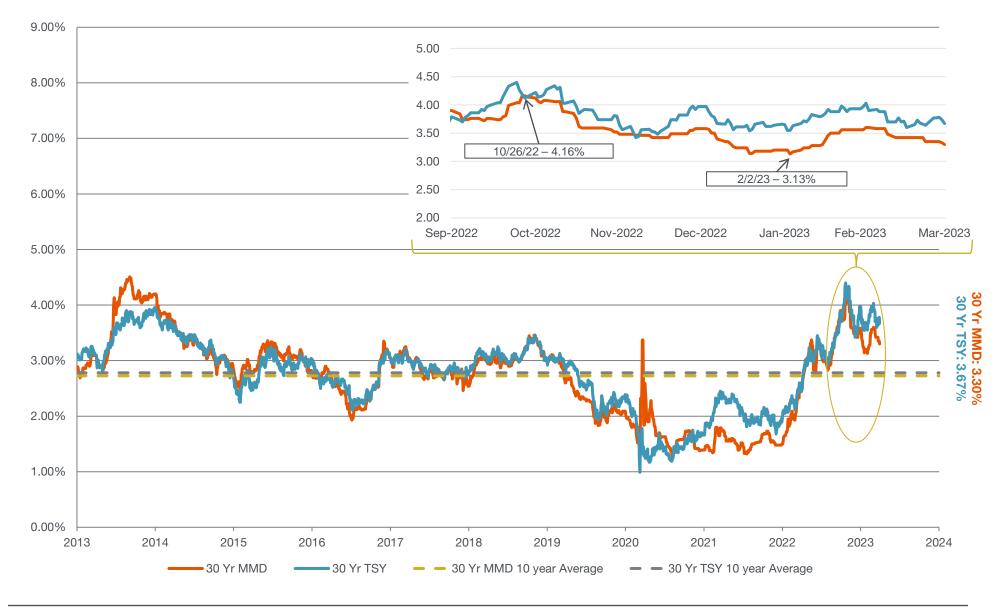

| \$196k (7.9% of refunded bonds)       |

## **Estimated Mill Levies through Maturity**



## **Estimated 2024 Tax Savings**

| Bank Loan                    |                       |  |  |  |
|------------------------------|-----------------------|--|--|--|
| Estimated Mill Levy for 2024 | 45.4 mills            |  |  |  |
| Home Market Value:           | Tax Savings per Home: |  |  |  |
| \$400,000                    | \$406                 |  |  |  |
| \$500,000                    | \$508                 |  |  |  |
| \$600,000                    | \$610                 |  |  |  |
| \$700,000                    | \$711                 |  |  |  |
| \$800,000                    | \$813                 |  |  |  |

## Market Update



PIPER SANDLER | 12

## **Interest Rates**<sup>1</sup>



## Weekly High-Yield Fund Flows<sup>1</sup>

High-Yield funds turned positive with \$135 million of inflows last week



1. Source: EPFR. As of 4/3/2023.

## Historical Federal Funds Rate Movements<sup>1</sup>



2000 2001 2002 2003 2004 2005 2006 2007 2008 2009 2010 2011 2012 2013 2014 2015 2016 2017 2018 2019 2020 2021 2022 2023 2024

- On November 2<sup>nd</sup>, the FOMC raised its Fed funds target by another 75 bps in the range of 3.75% to 4.00%, this vote was unanimous. This is the Fed's fourth consecutive 75 bp increase. The Fed's tone regarding the health of the economy was unchanged from its prior statement and reiterated its view that the Fed will continue to hike rates.
- On December 14<sup>th</sup>, the FOMC raised its Fed funds target by 50 bps in the range of 4.25% to 4.50%