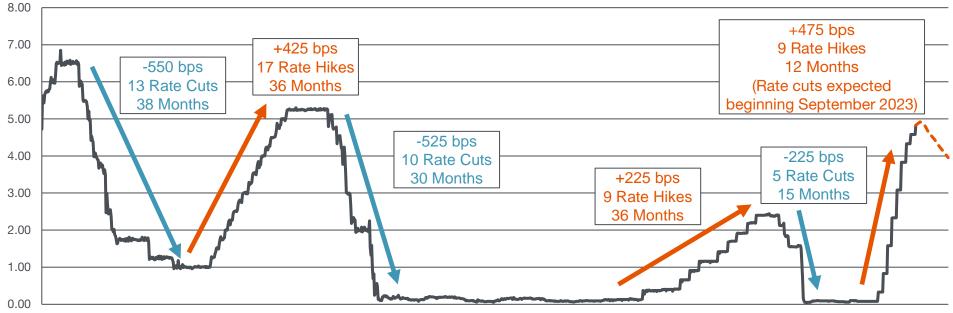

--------------|-----------------------|--|--|--|
| Estimated Mill Levy for 2024 | 45.4 mills            |  |  |  |
| Home Market Value:           | Tax Savings per Home: |  |  |  |
| \$400,000                    | \$406                 |  |  |  |
| \$500,000                    | \$508                 |  |  |  |
| \$600,000                    | \$610                 |  |  |  |
| \$700,000                    | \$711                 |  |  |  |
| \$800,000                    | \$813                 |  |  |  |

## Market Update



PIPER SANDLER | 12

## **Interest Rates**<sup>1</sup>



## Weekly High-Yield Fund Flows<sup>1</sup>

High-Yield funds turned positive with \$135 million of inflows last week



1. Source: EPFR. As of 4/3/2023.

## Historical Federal Funds Rate Movements<sup>1</sup>



2000 2001 2002 2003 2004 2005 2006 2007 2008 2009 2010 2011 2012 2013 2014 2015 2016 2017 2018 2019 2020 2021 2022 2023 2024

- On November 2<sup>nd</sup>, the FOMC raised its Fed funds target by another 75 bps in the range of 3.75% to 4.00%, this vote was unanimous. This is the Fed's fourth consecutive 75 bp increase. The Fed's tone regarding the health of the economy was unchanged from its prior statement and reiterated its view that the Fed will continue to hike rates.
- On December 14<sup>th</sup>, the FOMC raised its Fed funds target by 50 bps in the range of 4.25% to 4.50%, the vote was unanimous. The Fed's tone regarding the health of the economy was unchanged from its prior statement and reiterated its view that it will continue to hike rates.
- On February 1<sup>st</sup>, the FO