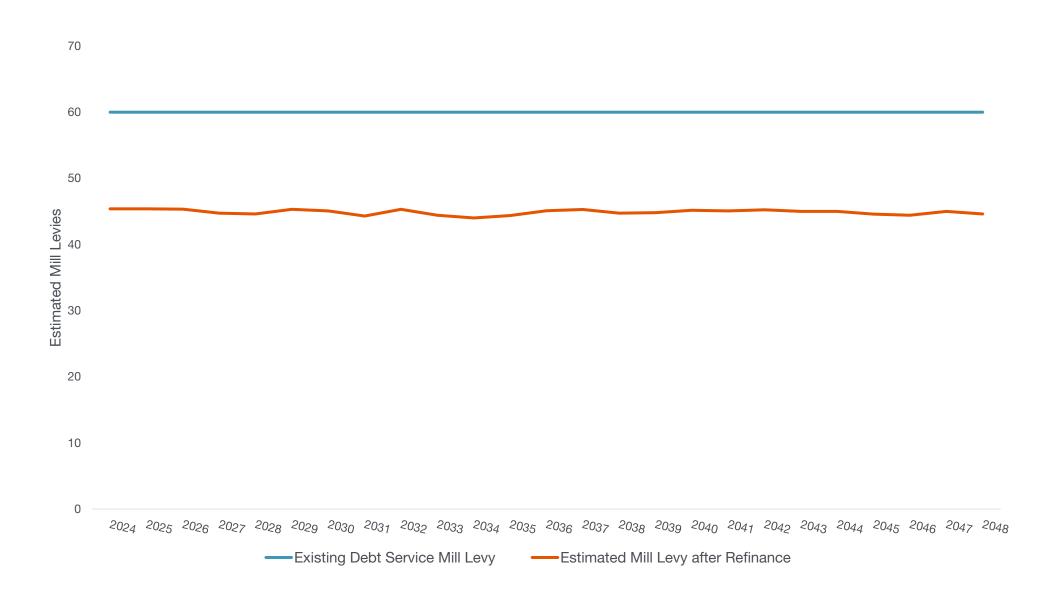

45%                                 |
| Prepayment Features                | 2018A: 12/1/2023<br>2018B: 12/15/2023 | TBD                                   |
| Savings Analysis:                  |                                       |                                       |
| Existing Debt Service Mill Levy    | 60.0 mills                            | 60.0 mills                            |
| Estimated 2024 Mill Levy           | 60.0 mills                            | 45.4 mills                            |
| Average Mill Levy through Maturity | 60.0 mills                            | 44.9 mills                            |
| Present Value Savings              | \$0                                   | \$196k (7.9% of refunded bonds)       |

## **Estimated Mill Levies through Maturity**



## **Estimated 2024 Tax Savings**

| Bank Loan                    |                       |  |  |  |
|------------------------------|-----------------------|--|--|--|
| Estimated Mill Levy for 2024 | 45.4 mills            |  |  |  |
| Home Market Value:           | Tax Savings per Home: |  |  |  |
| \$400,000                    | \$406                 |  |  |  |
| \$500,000                    | \$508                 |  |  |  |
| \$600,000                    | \$610                 |  |  |  |
| \$700,000                    | \$711                 |  |  |  |
| \$800,000                    | \$813                 |  |  |  |

## Market Update



PIPER SANDLER | 12

## **Interest Rates**<sup>1</sup>



## Weekly High-Yield Fund Flows<sup>1</sup>

High-Yield funds turned positive with \$135 mi